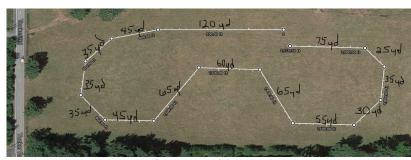

#### COURSE PLANS Saturday – 725 yards 40

Sunday – 734 yards

Each day the course will be reversed for finals and again for run-offs, or at the discretion of the judges. SWEPT & NWRRC reserves the right to alter the course due to field or weather conditions on the day of the trial. EACH HOUND IS ENTERED AND COMPETES AT THE SOLE RISK OF ITS OWNER.