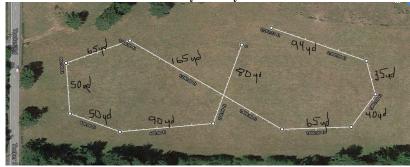

#### COURSE PLANS Saturday – 725 yards 40

Sunday – 734 yards

Each day the course will be reversed for finals and again for run-offs, or at the discretion of the judges. SWEPT & NWRRC reserves the right to alter the course due to field or weather conditions on the day of the trial. EACH HOUND IS ENTERED AND COMPETES AT THE SOLE RISK OF ITS OWNER.